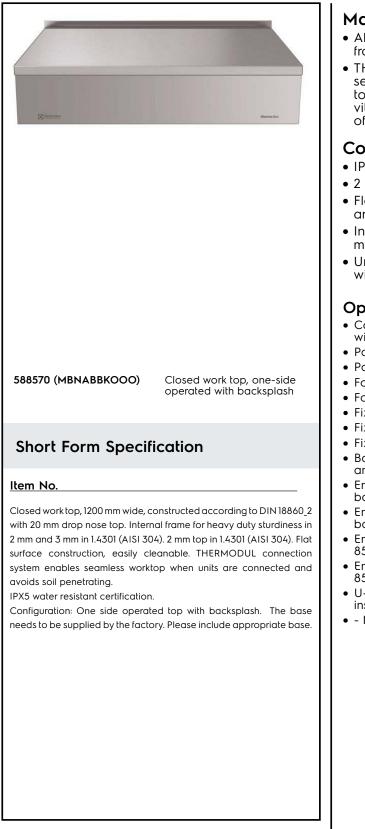

# Construction

- IPX5 water resistance certification.
- 2 mm top in 1.4301 (AISI 304).
- Flat surface construction with minimal hidden areas to easily clean all surfaces
- Internal frame for heavy duty sturdiness in 2 mm and 3 mm in 1.4301 (AISI 304).
- Unit constructed according to DIN 18860\_2 with 20 mm drop nose top.

# Modular Cooking Range Line thermaline 85 - 1200 mm Closed Work top, 1 Side with Backsplash

# Key Information:

External dimensions, Width:588570 (MBNABBKOOO)1200 mmExternal dimensions, Depth:850 mmExternal dimensions, Height:250 mmNet weight:35 kg

Modular Cooking Range Line thermaline 85 - 1200 mm Closed Work top, 1 Side with Backsplash